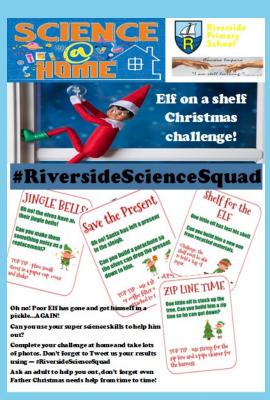

### **SCIENCE SQUAD**

Oh no! Poor Elf is in trouble! Use your super science skills to help him out? Complete your challenge at home and take lots of photos. Don't forget to Tweet us your results using **<u>#RiversideScienceSquad</u>** Can someone at home help you out?